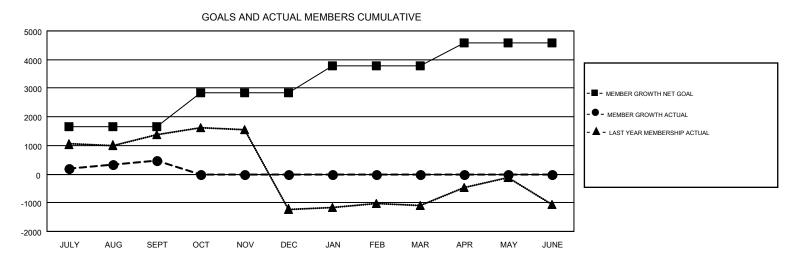

## GMT MONTHLY MEMBERSHIP PROGRESS REPORT

Results as of: 9/30/2019

**LOCATION: INDIA** 

Multiple District 322

**OPEN** 

GMT CA 6

| Clubs         |               |             |               | Members               |                           |                         |                                                    |  |
|---------------|---------------|-------------|---------------|-----------------------|---------------------------|-------------------------|----------------------------------------------------|--|
|               | RESULTS FOR   | R 2019-2020 |               | RESULTS FOR 2019-2020 |                           |                         |                                                    |  |
| QUARTER       | NEW CLUB GOAL | NEW CLUBS   | DROPPED CLUBS | QUARTER               | MEMBER GROWTH NET<br>GOAL | MEMBER GROWTH<br>ACTUAL | DROPPED<br>MEMBERS ACTUAL<br>(including transfers) |  |
| JULY/AUG/SEPT | 57            | 39          | 13            | JULY/AUG/SEPT         | 1650                      | 1,707                   | 1,159                                              |  |
| OCT/NOV/DEC   | 28            | 0           | 0             | OCT/NOV/DEC           | 1180                      | 0                       | 0                                                  |  |
| JAN/FEB/MAR   | 21            | 0           | 0             | JAN/FEB/MAR           | 950                       | 0                       | 0                                                  |  |
| APR/MAY/JUNE  | 12            | 0           | 0             | APR/MAY/JUNE          | 795                       | 0                       | 0                                                  |  |