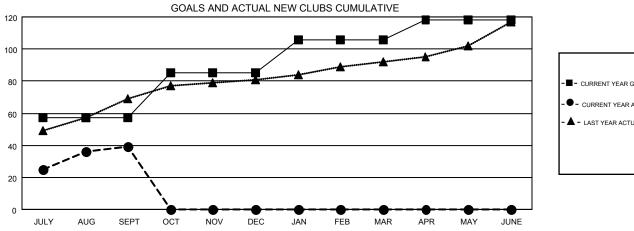

## GMT MONTHLY MEMBERSHIP PROGRESS REPORT

Results as of: 9/30/2019

**LOCATION: INDIA** 

Multiple District 322

**OPEN** 

GMT CA 6

| Clubs         |               |             |               | Members               |                           |                         |                                                    |  |
|---------------|---------------|-------------|---------------|-----------------------|---------------------------|-------------------------|----------------------------------------------------|--|
|               | RESULTS FOR   | R 2019-2020 |               | RESULTS FOR 2019-2020 |                           |                         |                                                    |  |
| QUARTER       | NEW CLUB GOAL | NEW CLUBS   | DROPPED CLUBS | QUARTER               | MEMBER GROWTH NET<br>GOAL | MEMBER GROWTH<br>ACTUAL | DROPPED<br>MEMBERS ACTUAL<br>(including transfers) |  |
| JULY/AUG/SEPT | 57            | 39          | 13            | JULY/AUG/SEPT         | 1650                      | 1,707                   | 1,159                                              |  |
| OCT/NOV/DEC   | 28            | 0           | 0             | OCT/NOV/DEC           | 1180                      | 0                       | 0                                                  |  |
| JAN/FEB/MAR   | 21            | 0           | 0             | JAN/FEB/MAR           | 950                       | 0                       | 0                                                  |  |
| APR/MAY/JUNE  | 12            | 0           | 0             | APR/MAY/JUNE          | 795                       | 0                       | 0                                                  |  |